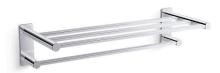

**KOHLER**®

Hotelier K-23530

#### **Features**

- 24" (609 mm) upper shelf with towel bar below provides additional storage.
- Coordinates with other products in the Parallel collection.