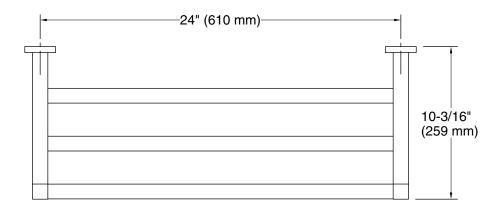

#### **Features**

- 24" (609 mm) upper shelf with towel bar below provides additional storage.
- Coordinates with other products in the Parallel collection.

# **Technical Information**

All product dimensions are nominal.

Installation Type: Wall-mount

Material: Zinc, Stainless Steel