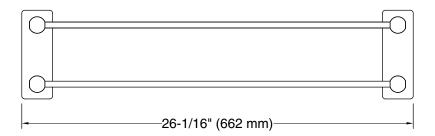

#### **Features**

- 24" (609 mm) upper shelf with towel bar below provides additional storage.
- Coordinates with other products in the Parallel collection.

# **Technical Information**

All product dimensions are nominal.

Installation Type: Wall-mount

Material: Zinc, Stainless Steel